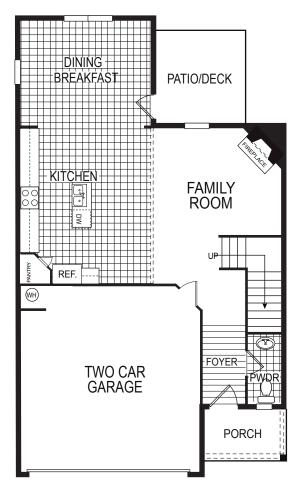

## CHASTAIN AT MANCHESTER WALK

OPT. DINING/BREAKFAST

OPT. MASTER BATH

MAIN LEVEL

**UPPER LEVEL** 

Tamra Wade and Partners.com

<sup>\*\*</sup>Exterior designs for all elevations may vary from the floorplan. The Architectural Review Committee has final say in all exteriors for this particular community. Please note some changes may be subtle and others more noticable. No changes affect the quality or value of the home. These variations are required by the ARC to ensure all homes with-in the community have their own distinct look.