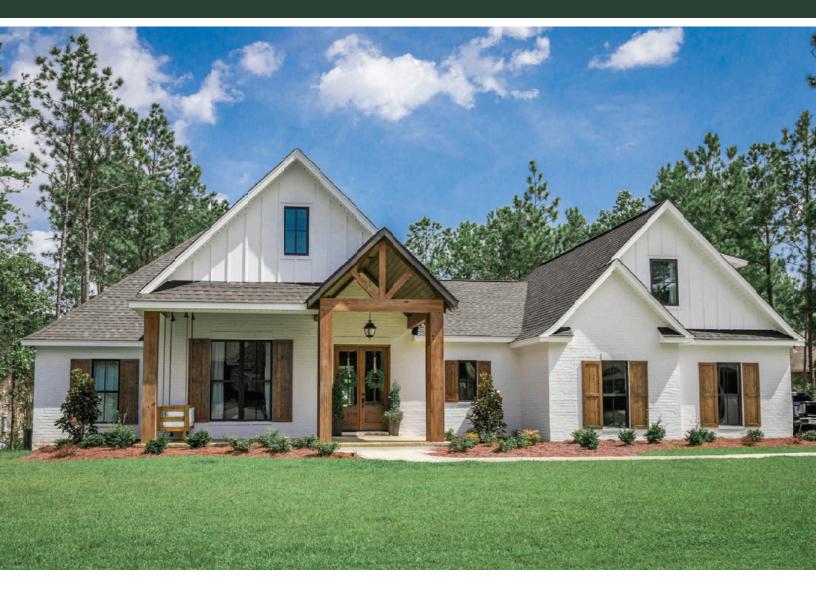

HADLEY 5 BR | 3.5 BA | 2,709 SQ. FT.

ELEVATION A

## HADLEY 5 BR | 3.5 BA | 2,709 SQ. FT.