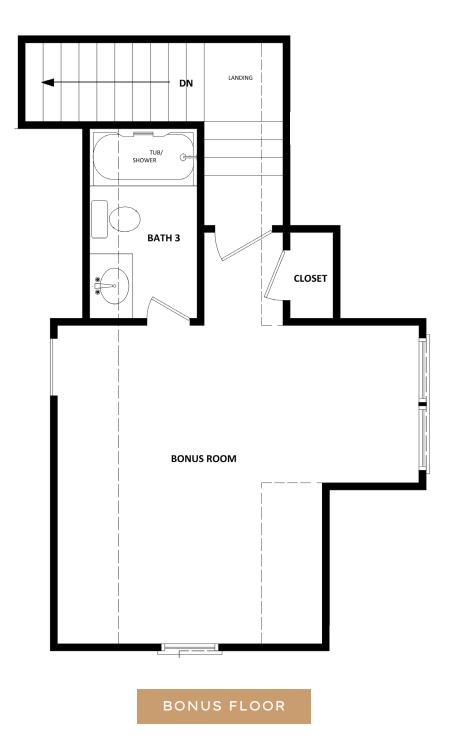

HADLEY 5 BR | 3.5 BA | 2,709 SQ. FT.

ELEVATION A

## HADLEY 5 BR | 3.5 BA | 2,709 SQ. FT.