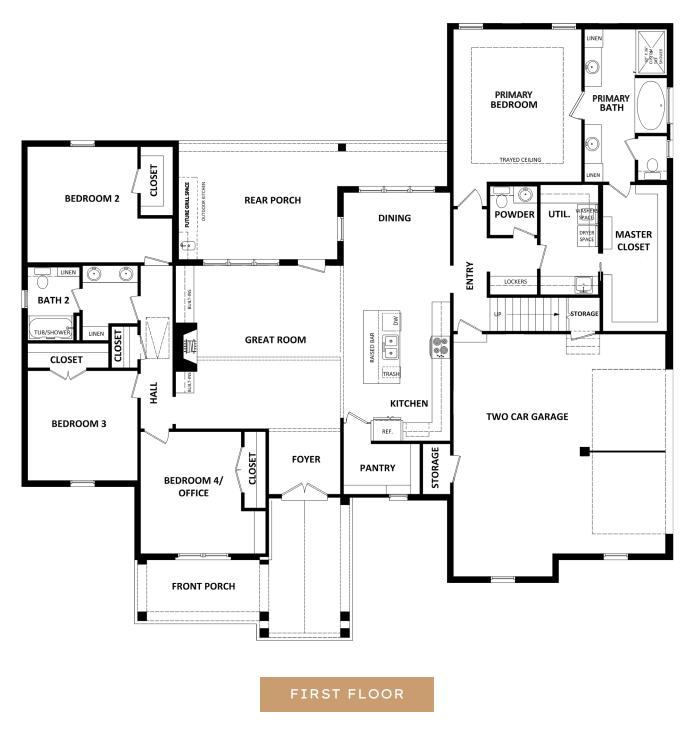

HADLEY 5 BR | 3.5 BA | 2,709 SQ. FT.

ELEVATION A

## HADLEY 5 BR | 3.5 BA | 2,709 SQ. FT.