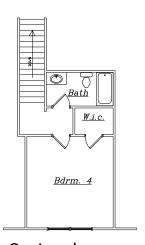

## The Summit

Main Level

Optional Bump out Elevation B

Optional: Upper Level with Bath

Standard: Upper Level without Bath