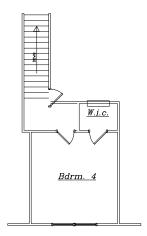

## The Summit

Main Level

Optional Bump out Elevation B

Optional: Upper Level with Bath

Standard: Upper Level without Bath