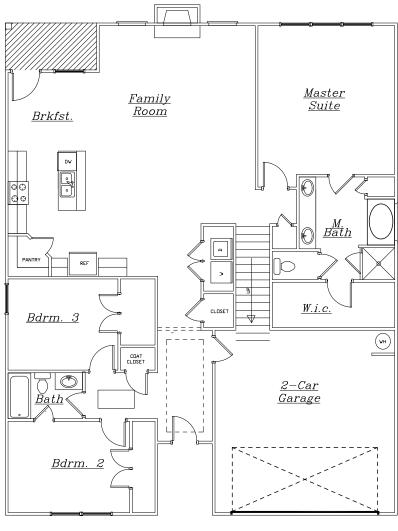

## The Summit

Main Level

Optional Bump out Elevation B

Optional: Upper Level with Bath

Standard: Upper Level without Bath